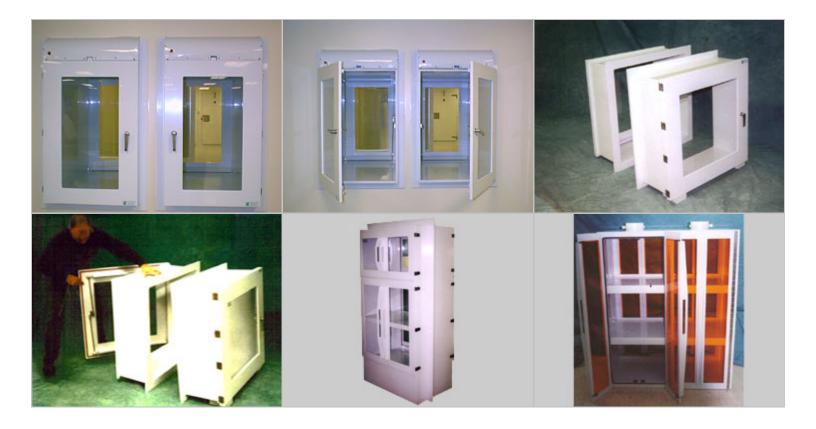

## **Description**

The Plastic Concepts, Inc. Cleanroom Pass-through is designed to minimize contaminants within the controlled environment. Pass-throughs are made of 1/2" thick stress relieved polypropylene, a highly durable and non-corrosive thermoplastic, highly resistant to most acids, solvents and other corrosives. The Passthrough comes standard with 1/2" thick clear acrylic doors giving the user full view of the pass-through. The compression latches along with gaskets, provide easy operation and maximum pressure to ensure a proper seal in the chamber. The Plastic Concepts Pass-through is available in many sizes and custom sizes are available upon request.

## **Options:**

- Customized size
- Mechanical interlock
- Air purge connections

Specify the dimensions of the fixed frame upon ordering units.